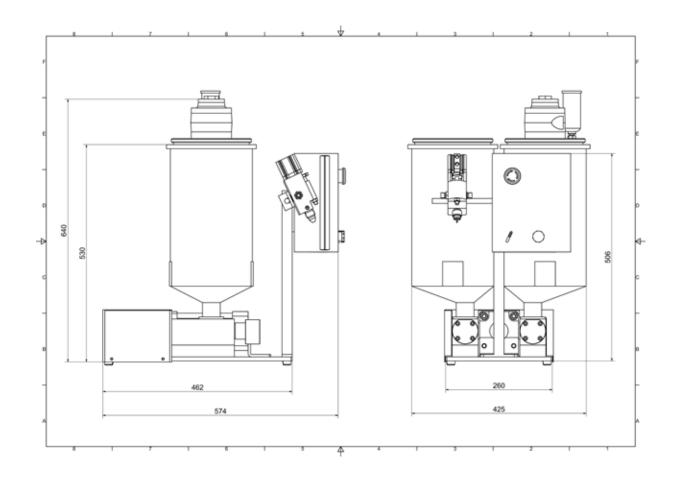

## TWINFLOW LC50BP

The Twinflow LC50BP is a pneumatic powered and controlled machine

The Twinflow LC50BP is a cost effective, entry level metering, mixing and dispensing machine. It benefits from our parallel fixed ratio drive mechanism ensuring consistent processing of material from low to medium viscosity.

Its compact size and small footprint makes it ideal for installation at the point of use enabling a cleaner, safer working environment.