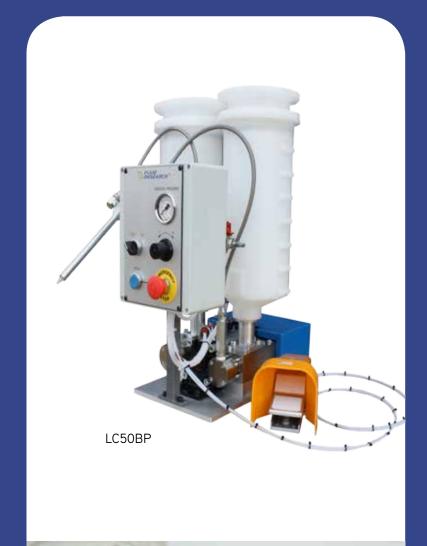

## TWINFLOW LC50BP

The Twinflow LC50BP is a pneumatic powered and controlled machine

The Twinflow LC50BP is a cost effective, entry level metering, mixing and dispensing machine. It benefits from our parallel fixed ratio drive mechanism ensuring consistent processing of material from low to medium viscosity.

Volumetric ratio's available from 1:1 to 2:1 and shot size range from 5cc to 50cc utilising our proven 'Posiload' positive displacement technology. the 'Posiload' technology is at the heart of all the Fluid Research piston machines giving confidence to the mix quality and controlled ratio tolerance.

Its compact size and small footprint makes it ideal for installation at the point of use enabling a cleaner, safer working environment.